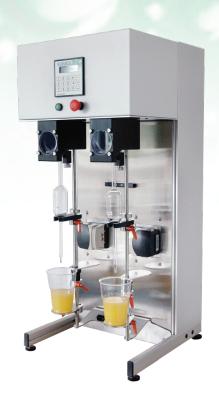

## **AUTO DISPENSER**

## **BENEFITS:**

- Fast and Accurate sample preparation
- Single or Multi head Configuration
- 50ml 200ml range
- Grade 'A' accuracy
- Automated labour saving

The Somex Dispenser is used by busy Laboratories to introduce repeatability and consistency to sample preparation. Each sample is dispensed to Grade A accuracy.

Using an auto dispenser frees up the operator from the tedious task of preparing samples manually and eliminates the safety hazard associated with handling glassware.

Somex Ltd, Ballyvourney, Macroom, Co. Cork, Ireland